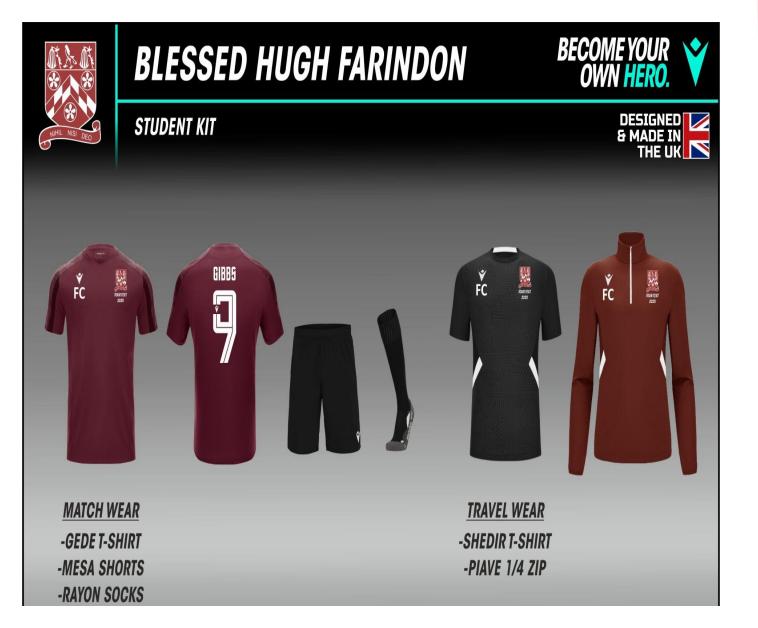

Match Wear: Gede T-Shirt, Mesa Short, Rayon Sock.

Travel Wear: Shedir T-Shirt, Piave 1/4 Zip

- Student initials- First and Last name- Printed on Polo and ¼ zip top E.G- PG
- -Student surname- Name on back of their match shirt EG- Gibbs