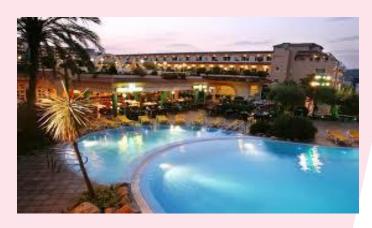

### ACCOMODATION

- -4\* HOTEL GUITART
- -ROOMS 2-3 PER ROOM
- -YEAR GROUPS/GENDER SPLIT
- -HALF-BOARD: BREAKFAST & DINNER
- -SPENDING MONEY- LUNCH/SOUVENIRS 100 EUROS (MONZO/REVOLUT)
- -INSURANCE- COVERED
- -POST MATCH DAYS- KIT WILL BE LAUNDERED
- -ALL STUDENTS IN ROOMS AT 10PM, LIGHTS OFF 10.30PM

**Transport:** Coach from School to the airport. Direct flights to Barcelona Flight information & timings below:

Hotel: Guitart Hotel 4 star, Guitart Central Park Aqua Resort in Lloret De Mar

**Rooms:** 2 or 3 students per rooms- Organised nearer the time once confirmed room allocations from the hotel. Rooms will be split into year groups & gender split