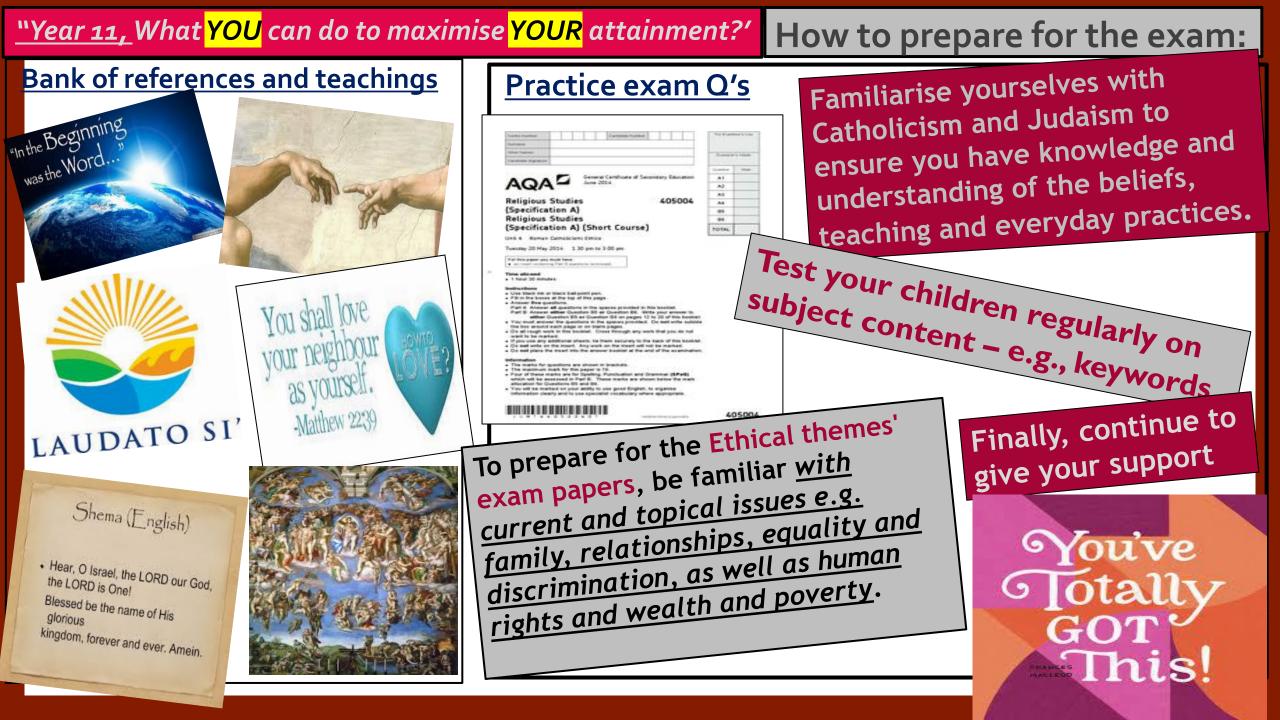

# "Year 11 Express to August"

- Year 11 Sept -> April
  - Exams begin mid-May (9<sup>th</sup> May approx!) until End of June/Early July
- Crucial Year, 'Flies By' so quickly!
- Accumulates five years of education here at BHF in a set of exams. As it stands formal exams will take place next summer. Any amendments to this and we will contact you as soon as we know.
- Maximise every opportunity to succeed, reach their potential

# Preparing for Exams – and Mock Exams (x2!)

- As referred to in the Key Dates, Year 11 will sit TWO 'rounds' of Mock Exams "but why do we have to do Mocks?!"
  - November and March
- Information, including Mock Exam Timetables, will be shared with pupils directly
  - GroupCall; Published on the Website in 'Exam' Section
- Formal, Personalised GCSE Timetables will be issued to students from February/March 2024
- Whole School Exam Timetable published on school website

# Exam 'Routine' - Mocks & the 'Real Thing'

- Same Routine for each set of exams
  - Emulate the 'real thing'

- 'Top Tips' delivered by subject specialists
- Same rooms used each time
- Same Seat for each exam
- Begin with a Prayer, Reflection
- Core Team of Invigilators
- Exam Access Arrangements Mrs Killick SENCO

# Support Available for Students Throughout Year 11

- All additional sessions will be put in writing and issued to you with as much notice as we are able to.
- This includes: After-School Intervention One week timetable; alleviates pressure on both students and staff whilst not compromising on time letters issued Before Half Term (also on website)
  - Saturday Workshops including 'Masterclasses' & Coursework Catchups
  - Half-Term/Holiday Sessions Revision; Coursework Catchups
- **GUIDANC** Working with tutor team, weekly basis of revision skills
  - Subject teachers providing resources