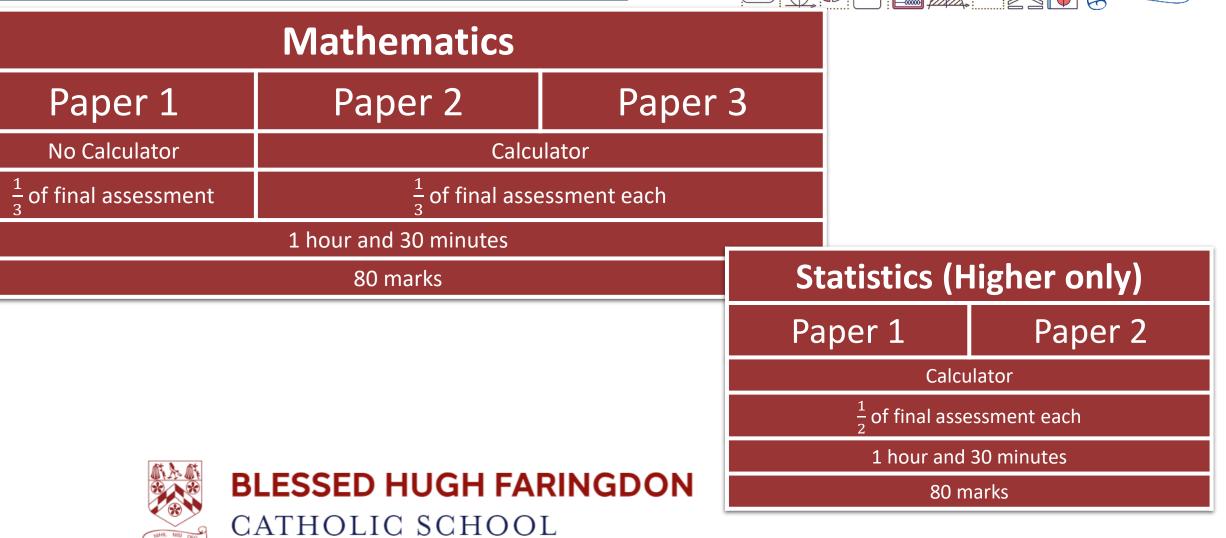

#### **GCSE Mathematics**

- Thursday 16<sup>th</sup> May Paper 1
- Monday 3<sup>rd</sup> June Paper 2
- Monday 10<sup>th</sup> June Paper 3

#### **GCSE Statistics**

#### **GCSE Further Mathematics**

- Wednesday 5<sup>th</sup> June Paper 1
- Monday 17<sup>th</sup> June Paper 2
- Wednesday 12th June Paper 1
- Wednesday 19th June Paper 2