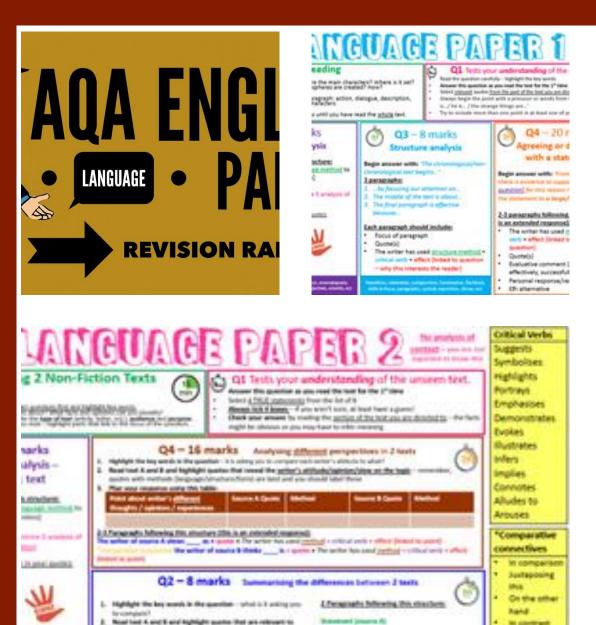

# **English Language GCSE**

- Mocks in November will be on Paper 1 and 2 English Language with Literature Paper 1. Mr Hulin has offered support with creative writing. All students have been given a GCSE creative writing task for homework.
- You can help students revise for Language by encouraging them to read to raise reading speed, exam expediency and proficiency. There are also revision resources online (youtube have plenty for each question) and Q and A sites such as Seneca. We also subscribe to
- Students can also prepare for this exam through practice. There are practice exam papers for students to pick up from the office and online on the AQA website. We also have revision guides and workbooks at £3 each on sale.
- Intervention and tuition skills will also be made available. Holiday and early morning sessions had a lot of impact on our 2023 results which were well above national average.