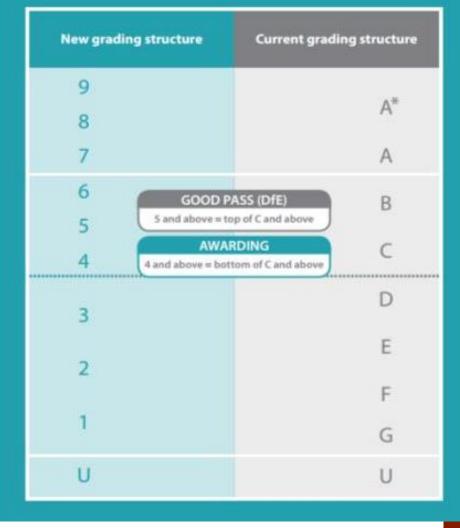

# "Year 11 Express to August" Key Information For Exam Result

- The Reformed 9-1 GCSE Qualifications
  The 'New GCSEs'
- Results Day TBC

New GCSE grading structure